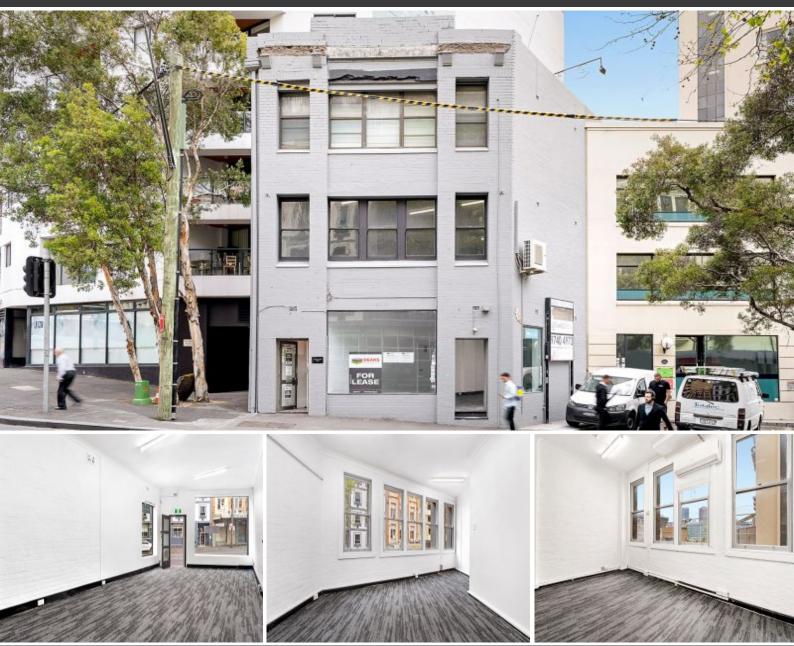

## 405 ELIZABETH STREET

## **REFURBISHED BUILDING WITH INCREDIBLE EXPOSURE**

Presenting this excellently positioned building, just 50 metres from Central Station & located within Sydney's Tech Central Masterplan. With refurbishment works recently completed, this building is a blank canvass ready for immediate occupation. Sydney's light rail is a stone throw away, with several local cafe's, bar's & restaurants all within a 2-minute walk away.

Features include:

- Recently renovated with new carpet & paint throughout
- Ground floor showroom with excellent retail presence
- First floor office with existing fit-out
- Ability to lease individually or collectively
- Thousands of daily passing pedestrians & vehicle's
- Signage & branding rights (subject to council approval)
- 1 secure car space available at cost

Availability:

Ground - 130 sqm