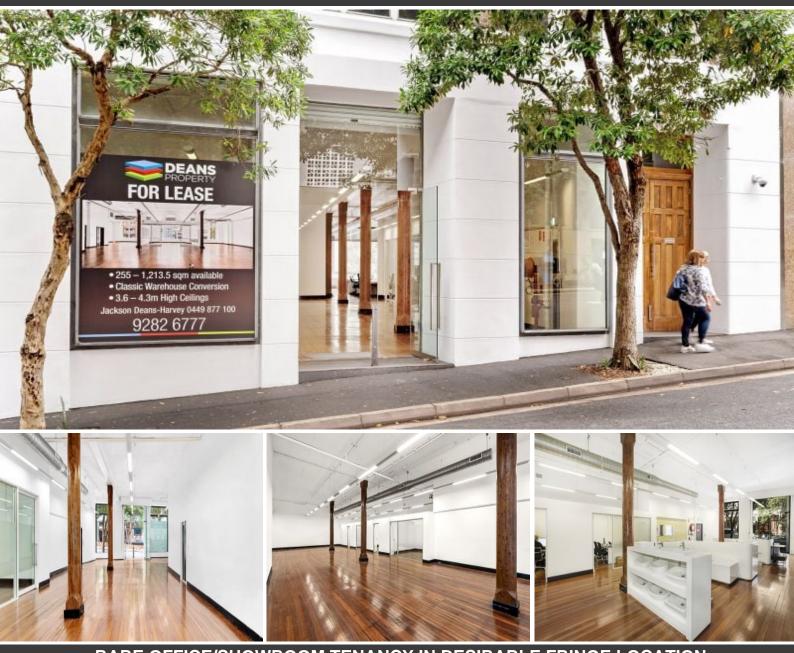

## RARE OFFICE/SHOWROOM TENANCY IN DESIRABLE FRINGE LOCATION

Open Plan "trendy" space with polished timber floorboards & high ceilings, this ground floor showroom is now available to lease. With direct access & exposure out onto Foster Street, this tenancy is perfect for a retail, office or showroom user looking to move into Surry Hills.

Features include:

- 255 sqm floor with direct street access from Foster Street
- Original timber columns with polished timber flooring
- 4.3 metre high ceilings with exposed services
- Centrally located between Museum Station (4-minute walk) & Central station (6-minute walk)
- Internal male & female amenities

## **Property Details**

Type Property Type Area Commercial Offices 255m2

Jackson Deans-Harvey P : 0449 877 100 M : 0449 877 100 E : jackson@deansproperty.com.au