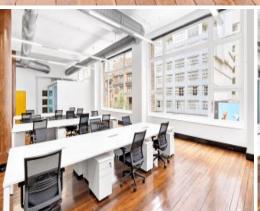

## SIGNIFICANT TURN KEY OFFERING - PLUG & PLAY

Deans Property proudly presents this stunning classic warehouse style office in the commercial district of Surry Hills. Rarely do spaces of this appeal and character hit the market, offering brilliant creative warehouse style floors of circa 600 sqm each with the ability to subdivide into smaller options. Foster street is possibly the best location in Surry Hills' media and advertising agency precinct.

## Features include:

- Significant Surry Hills holding ideal for creative users
- Recently refurbished & fitted out space spanning 958.5 sqm over two
- Fully fitted, including motorised workstations (available for negotiation), ample meeting spaces & breakout areas
- Polished timber flooring with exposed timber columns suitable for over
- Soaring 4.3-metre-high ceilings with exposed A/C ducting
- Abundance of natural light with large windows on either side
- Dual street access for dual branding if it serves. Foster Street or