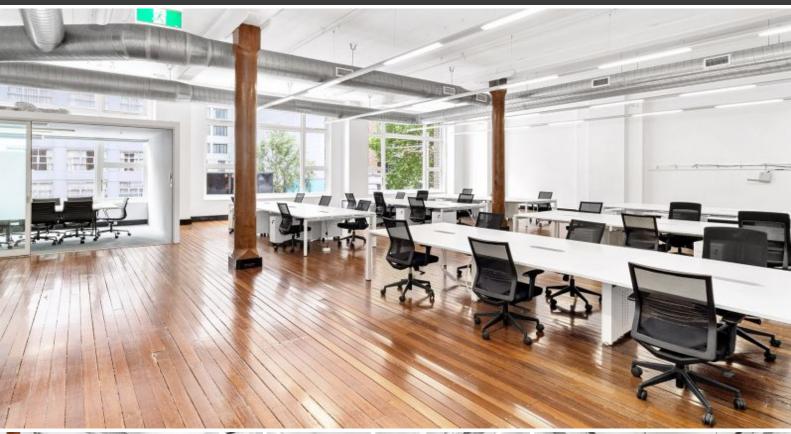

## SIGNIFICANT TURN KEY OFFERING - PLUG & PLAY

Deans Property proudly presents this stunning classic warehouse style office in the commercial district of Surry Hills. Rarely do spaces of this appeal and character hit the market, offering brilliant creative warehouse style floors of circa 600 sqm each with the ability to subdivide into smaller options. Foster street is possibly the best location in Surry Hills' media and advertising agency precinct.

## Features include:

- Significant Surry Hills holding ideal for creative users
- Recently refurbished & fitted out space spanning 958.5 sqm over two
- Fully fitted, including motorised workstations (available for negotiation), ample meeting spaces & breakout areas
- Polished timber flooring with exposed timber columns suitable for over
- Soaring 4.3-metre-high ceilings with exposed A/C ducting
- Abundance of natural light with large windows on either side
- Dual street access for dual branding if it serves. Foster Street or