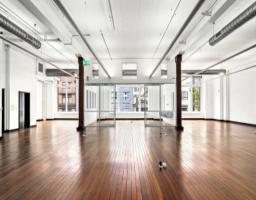

## SIGNIFICANT TURN KEY OFFERING - PLUG & PLAY

Deans Property proudly presents this stunning classic warehouse style office in the commercial district of Surry Hills. Rarely do spaces of this appeal and character hit the market, offering brilliant creative warehouse style floors of circa 600 sqm each with the ability to subdivide into smaller options. Foster street is possibly the best location in Surry Hills' media and advertising agency precinct.

## Features include:

- Significant Surry Hills holding ideal for creative users
- Recently refurbished & fitted out space spanning 958.5 sqm over two
- Fully fitted, including motorised workstations (available for negotiation), ample meeting spaces & breakout areas
- Polished timber flooring with exposed timber columns suitable for over
- Soaring 4.3-metre-high ceilings with exposed A/C ducting
- Abundance of natural light with large windows on either side
- Dual street access for dual branding if it serves. Foster Street or