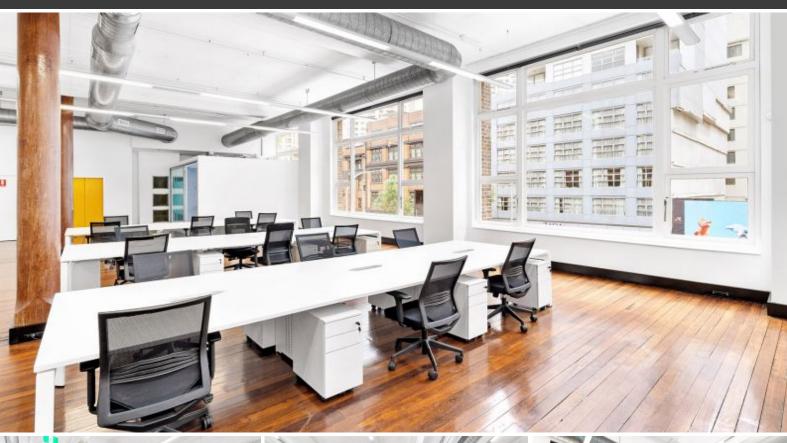

## **SURRY HILLS WAREHOUSE CONVERSION - IMMACULATELY PRESENTED**

Deans Property proudly presents this stunning classic warehouse style office in the Commercial District of Surry Hills. Rarely do spaces of this appeal and character hit the market, offering a brilliant creative warehouse style whole floor of 619 sqm in possibly the best location in Surry Hills' media and advertising agency precinct.

## Features include:

- Significant Surry Hills holding ideal for creative users.
- Recently refurbished & fitted out space spanning 340 sqm with large windows
- Fully fitted, including 35 motorised workstations, ample meeting spaces & breakout areas
- Polished timber flooring with exposed timber columns
- Soaring 4.3 metre high ceilings with exposed A/C ducting
- Abundance of natural light with large windows on either side
- Dual street access for dual branding if it serves. Foster Street or Wentworth Avenue both come from refurbished foyers