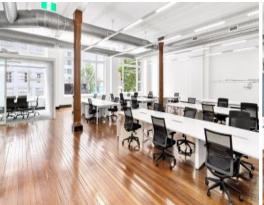

## **SURRY HILLS WAREHOUSE CONVERSION - IMMACULATELY PRESENTED**

Deans Property proudly presents this stunning classic warehouse style office in the Commercial District of Surry Hills. Rarely do spaces of this appeal and character hit the market, offering a brilliant creative warehouse style whole floor of 619 sqm in possibly the best location in Surry Hills' media and advertising agency precinct.

## Features include:

- Significant Surry Hills holding ideal for creative users.
- Recently refurbished & fitted out space spanning 340 sqm with large windows
- Fully fitted, including 35 motorised workstations, ample meeting spaces & breakout areas
- Polished timber flooring with exposed timber columns
- Soaring 4.3 metre high ceilings with exposed A/C ducting
- Abundance of natural light with large windows on either side
- Dual street access for dual branding if it serves. Foster Street or Wentworth Avenue both come from refurbished foyers