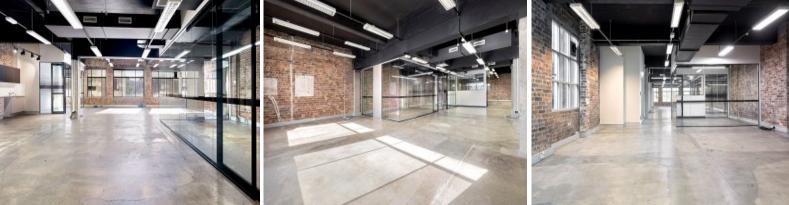

## CREATIVE HEADQUARTERS WITH WONDERFUL NATURAL LIGHT + PARKING AVAILABLE !

Inspirational creative environment, incorporating original warehouse features seamlessly combined with all the requirements of modern-day commercial space.

Features include:

- Wonderful natural light
- Exposed brick feature walls -
- Polished concrete floors
- Secure building -
- Full amenities
- Secure car parking available onsite at additional cost
- Walking distance to Central Station, Central Park, Spice Alley, Broadway Sydney Shopping Centre & White Rabbit Gallery