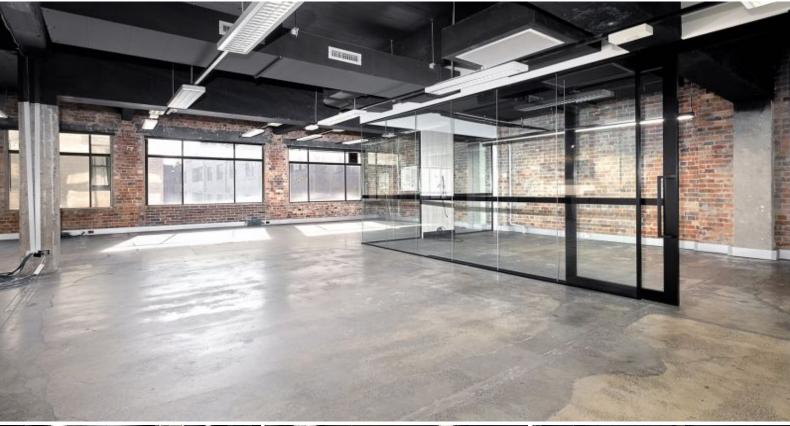

## CREATIVE HEADQUARTERS WITH WONDERFUL NATURAL LIGHT + PARKING AVAILABLE !

Inspirational creative environment, incorporating original warehouse features seamlessly combined with all the requirements of modern-day commercial space.

Features include:

- Wonderful natural light
- Exposed brick feature walls -
- Polished concrete floors
- Secure building -
- Full amenities
- Secure car parking available onsite at additional cost
- Walking distance to Central Station, Central Park, Spice Alley, Broadway Sydney Shopping Centre & White Rabbit Gallery