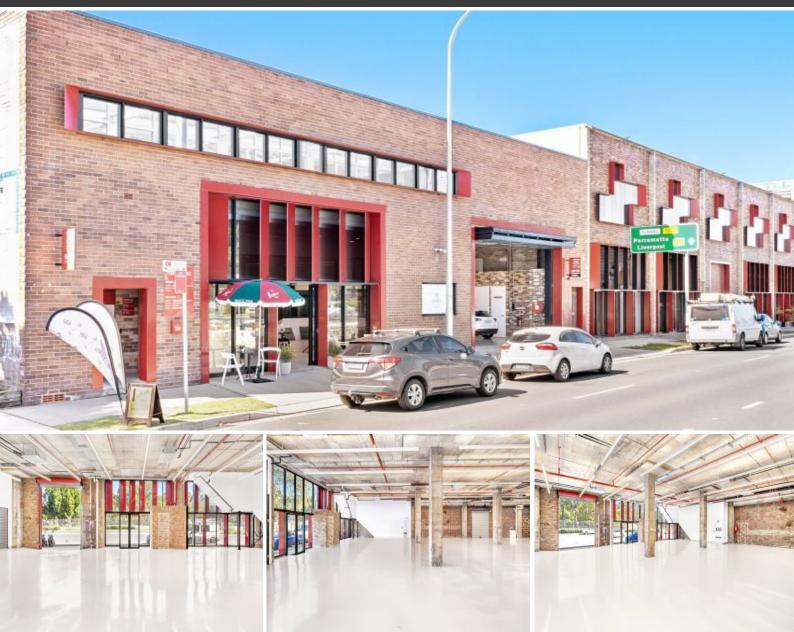

## **GROUND/200 EUSTON ROAD**

## PARK PRECINCT'S LAST TENANCY REMAINING

Park Precinct has become one of the most prominent southern fringe developments in the market over the last 2 years. With its striking façade, whilst retaining the original warehouse characteristics & merging them with a modern design, creating an absolute masterpiece. The building features a secure internal car park, with EOT facilities and polished finishes throughout, offering a vibrant community and well balanced tenant structure throughout.

Features include:

- Last tenancy available spanning 575 sqm across the ground floor
- Abundance of natural light with full height north-west facing windows
- Polished floors with 4.4 m high exposed ceilings
- 20 metre frontage with great signage rights
- Exclusive roller shutter to street, with additional common loading dock
- Award winning on-site Patisserie & cafe Mia Dolci Italiani
- Ample street parking with 10 on-site secure spaces available (at cost)
- Excellent transport links with immediate access to the M8 & Princess Highway