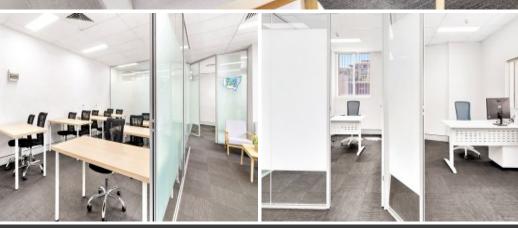

## Features include:

- Office suite with an abundance of natural light
- 3 executive offices with open plan
- Large Boardroom, Large Training Area & Reception area
- Previously used as a physiotherapy & office
- Shared Kitchenette (potential to install internal kitchen)
- Shared toilets and showers on each floor
- Within 120 commercial offices across 6 floors to suit a wide range of professional services
- 4 lifts with disabled access
- Full-time on-site Building Manager, on-site day cleaner, with separate night cleaning of amenities
- Walking distance to major bus and train stations
- Easy access to both CBD, Chinatown, Central Station, UTS, Broadway,