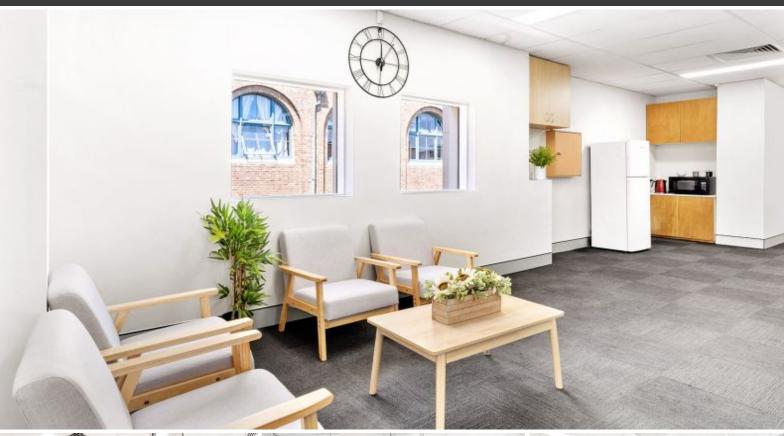

## **GREAT OFFICE SUITE ON LEVEL 5**

Formerly one of Sydney's most prestigious wool stores, this striking building is in a prime corner position and takes advantage of natural light with its refurbishment of the original feature window plan.

## Features include:

- Office suite with an abundance of natural light
- 3 executive offices with open plan
- Large Boardroom, Large Training Area & Reception area
- Previously used as a physiotherapy & office
- Shared Kitchenette (potential to install internal kitchen)
- Shared toilets and showers on each floor
- Within 120 commercial offices across 6 floors to suit a wide range of professional services
- 4 lifts with disabled access
- Full-time on-site Building Manager, on-site day cleaner, with separate night cleaning of amenities
- Walking distance to major bus and train stations
- Easy access to both CBD, Chinatown, Central Station, UTS, Broadway,