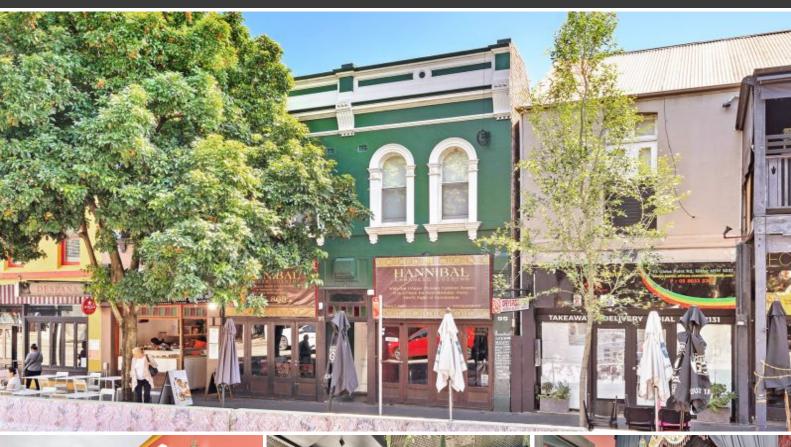

## LANDMARK RESTAURANT OPPORTUNITY - SEATS UP TO 195 PEOPLE - 4 CAR SPACES

Deans Property is proud to present this prime restaurant opportunity, a double terrace located in the heart of the bustling cafe, bar & restaurant district on Glebe Point Road. This rare offering is ideal for any business owner looking to start fresh, expand or further establish themselves within this culinary precinct. Located within a stone's throw from the University of Sydney, Broadway Sydney Shopping Centre and frequented by an abundance of locals, students & visitors, this is one of Sydney's most popular and eclectic shopping destinations.

## Fit out includes:

- Approximately 285 sqm
- DA Approved for 195 seating (115 (Internal) + 18 (balcony) + 62 (rear courtyard))
- Full commercial kitchen ideal for catering and lengthy preparation areas
- 2 outdoor seating balconies
- Water feature + high ceilings
- 2 commercial cool rooms
- Licenced bar