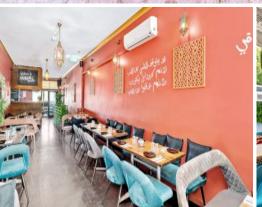

## LANDMARK RESTAURANT OPPORTUNITY - SEATS UP TO 195 PEOPLE - 4 CAR SPACES

Deans Property is proud to present this prime restaurant opportunity, a double terrace located in the heart of the bustling cafe, bar & restaurant district on Glebe Point Road. This rare offering is ideal for any business owner looking to start fresh, expand or further establish themselves within this culinary precinct. Located within a stone's throw from the University of Sydney, Broadway Sydney Shopping Centre and frequented by an abundance of locals, students & visitors, this is one of Sydney's most popular and eclectic shopping destinations.

## Fit out includes:

- Approximately 285 sqm
- DA Approved for 195 seating (115 (Internal) + 18 (balcony) + 62 (rear courtyard))
- Full commercial kitchen ideal for catering and lengthy preparation areas
- 2 outdoor seating balconies
- Water feature + high ceilings
- 2 commercial cool rooms
- Licenced bar