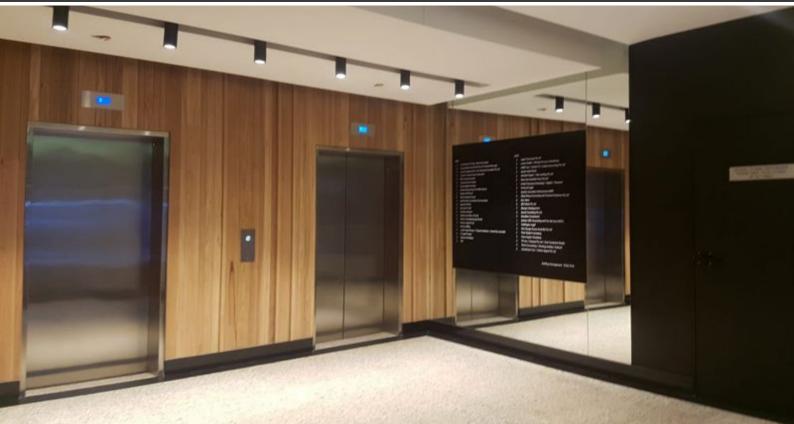

## **PRIME OFFICE LOCATION IN SYDNEY CBD !**

International House is situated at the corner of Pitt Street near QVB, Hyde Park & World Square comprising 2 merged office buildings built circa. 1925, 7 levels of office space and NAB, Flight Centre & Subway at street level. The building offers excellent value for tenants in the CBD's midtown precinct.

Features include:

- Executive office in place and full kitchen
- No air conditioning -
- Ideal for legal users -

Owners are unable to accept any of the following:

- Student services -
- Immigration services -
- Education related services -
- Massage or related services -