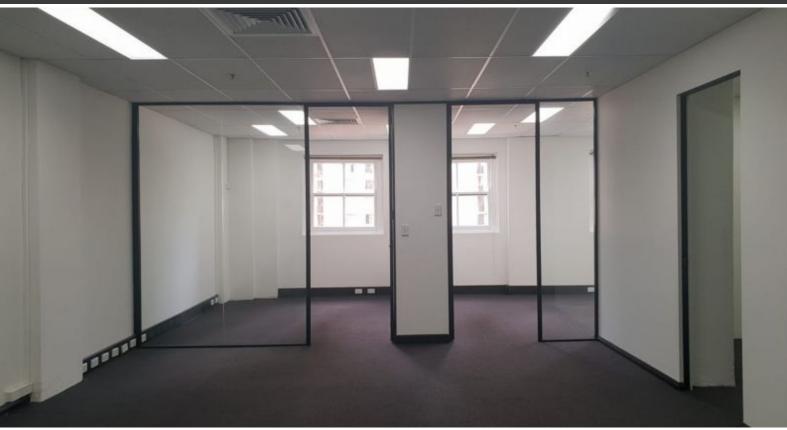

## Features include:

- 38 sqm office space
- Great natural light
- Situated at the back of the building
- No air conditioning

Owners are unable to accept any of the following:

- Student services
- Immigration services
- Education related services
- Massage or related services