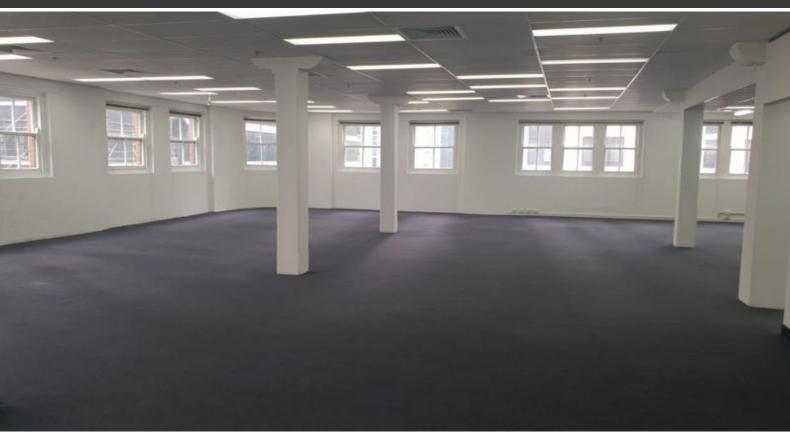

## PRIME OFFICE LOCATION IN SYDNEY CBD!

International House is situated at the corner of Pitt Street near QVB, Hyde Park & World Square comprising 2 merged office buildings built circa. 1925, 7 levels of office space and NAB, Flight Centre & Subway at street level. The building offers excellent value for tenants in the CBD's midtown precinct.

## Features include:

- Executive office in place and full kitchen
- Air conditioning
- Ideal for legal users

Owners are unable to accept any of the following:

- Student services
- Immigration services
- Education related services
- Massage or related services