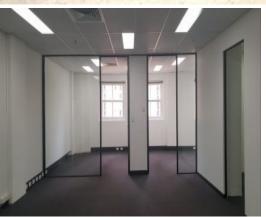

#### Features include:

- 49 sqm office space
- High ceilings
- No air conditioning
- Great natural light
- Close walk to Town Hall
- Access to kitchen & bathroom facilities on same level