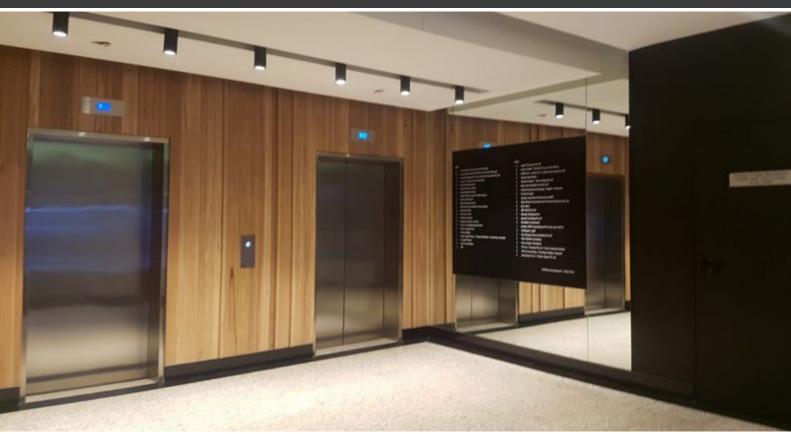

# PRIME OFFICE LOCATION IN SYDNEY CBD!

International House is situated at the corner of Pitt Street near QVB, Hyde Park & World Square comprising 2 merged office buildings built circa. 1925, 7 levels of office space and NAB, Flight Centre & Subway at street level. The building offers excellent value for tenants in the CBD's midtown precinct.

#### Features include:

- 49 sqm office space
- High ceilings
- No air conditioning
- Great natural light
- Close walk to Town Hall
- Access to kitchen & bathroom facilities on same level