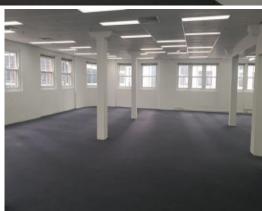

## PRIME OFFICE LOCATION IN SYDNEY CBD!

International House is situated at the corner of Pitt Street near QVB, Hyde Park & World Square comprising 2 merged office buildings built circa. 1925, 7 levels of office space and NAB, Flight Centre & Subway at street level. The building offers excellent value for tenants in the CBD's midtown precinct.

## Features include:

- Executive office in place and full kitchen
- Ideal for legal users

Owners are unable to accept any of the following:

- Student services
- Immigration services
- Education related services
- Massage or related services