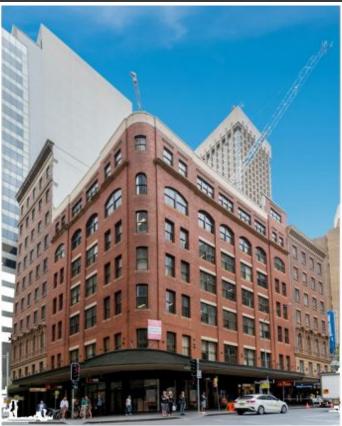

# PRIME OFFICE LOCATION IN SYDNEY CBD!

International House is situated at the corner of Pitt Street near QVB, Hyde Park & World Square comprising 2 merged office buildings built circa. 1925, 7 levels of office space and NAB, Flight Centre & Subway at street level. The building offers excellent value for tenants in the CBD's midtown precinct.