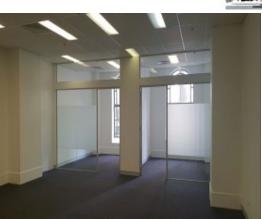

#### Features include:

- 40 sqm office space
- High ceilings
- No air conditioning
- Great natural light
- Close walk to Town Hall
- Access to kitchen & bathroom facilities on same level