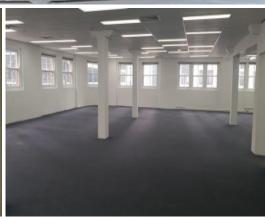

#### Features include:

- 40 sqm office space
- High ceilings
- No air conditioning
- Great natural light
- Close walk to Town Hall
- Access to kitchen & bathroom facilities on same level