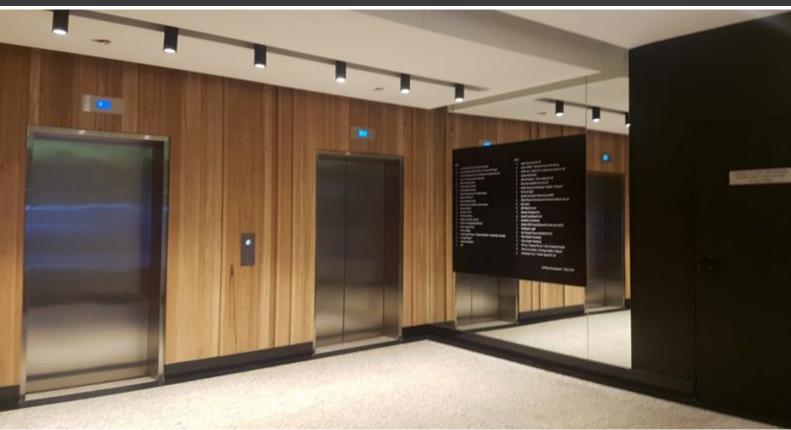

## PRIME OFFICE LOCATION IN SYDNEY CBD!

International House is situated at the corner of Pitt Street near QVB, Hyde Park & World Square comprising 2 merged office buildings built circa. 1925, 7 levels of office space and NAB, Flight Centre & Subway at street level. The building offers excellent value for tenants in the CBD's midtown precinct.

## Features include:

- 75 sqm office space
- Executive office in place
- Air conditioning
- Ideal for legal users

Owners are unable to accept any of the following:

- Student services
- Immigration services
- Education related services
- Massage or related services