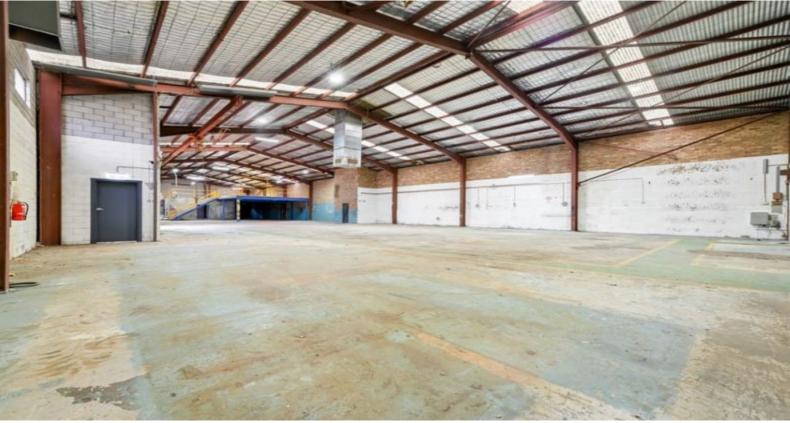

### 2X HIGH CLEARANCE WAREHOUSES/UNITS - CHEAP RATES ON OFFER!

Located within the 1543-1551 Botany Road industrial complex, the state has direct access to both the M1 highway to both southern Sydney and the City as well as being minutes away for Sydney Port and airport. The estate is serviced by 2 driveways with a large hardstand space at the rear for loading and manoeuvring.

The premises is a freestanding building with 2 roller shutter doors, mezzanine offices & warehouse areas, cranes, multiple kitchens and toilets. Ample power is available. Refurbishment was completed in March 2023