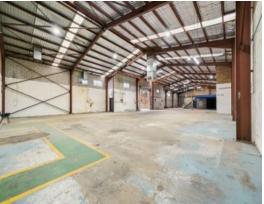

### 2X HIGH CLEARANCE WAREHOUSES/UNITS - CHEAP RATES ON OFFER!

Located within the 1543-1551 Botany Road industrial complex, the state has direct access to both the M1 highway to both southern Sydney and the City as well as being minutes away for Sydney Port and airport. The estate is serviced by 2 driveways with a large hardstand space at the rear for loading and manoeuvring.

The premises is a freestanding building with 2 roller shutter doors, mezzanine offices & warehouse areas, cranes, multiple kitchens and toilets. Ample power is available. Refurbishment was completed in March 2023