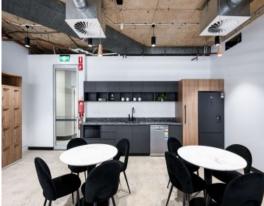

## AFFORDABLE SMALL SUITES AND WHOLE FLOORS AVAILABLE

31 Market is a 35 level office building with excellent natural light and stunning views in the high rise. Small and large suites are for lease across various levels, with fitted out and refurbished open plan options. The building has a unique leafy outdoor courtyard and is surrounded by outstanding and convenient on-site retail amenity. Located in the heart of the CBD, 31 Market Street is in close proximity to Town Hall train station & buses as well as QVB and Pitt St Mall shopping and café/restaurant precincts and is equipped with new End of Trip facilities.

Located in the heart of the Sydney CBD directly opposite the QVB, 31 Market Street is moments from public transport, retail and entertainment precincts.

Your company will benefit from the flexibility 31 Market Street has to offer, with an on-site management team making day to day building operations seamless.

31 Market Street highlights include: