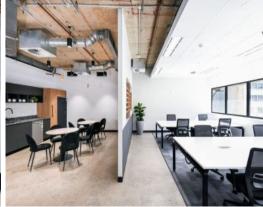

## AFFORDABLE SMALL SUITES AND WHOLE FLOORS AVAILABLE

31 Market is a 35 level office building with excellent natural light and stunning views in the high rise. Small and large suites are for lease across various levels, with fitted out and refurbished open plan options. The building has a unique leafy outdoor courtyard and is surrounded by outstanding and convenient on-site retail amenity. Located in the heart of the CBD, 31 Market Street is in close proximity to Town Hall train station & buses as well as QVB and Pitt St Mall shopping and café/restaurant precincts and is equipped with new End of Trip facilities.

Located in the heart of the Sydney CBD directly opposite the QVB, 31 Market Street is moments from public transport, retail and entertainment precincts.

Your company will benefit from the flexibility 31 Market Street has to offer, with an on-site management team making day to day building operations seamless.

31 Market Street highlights include: