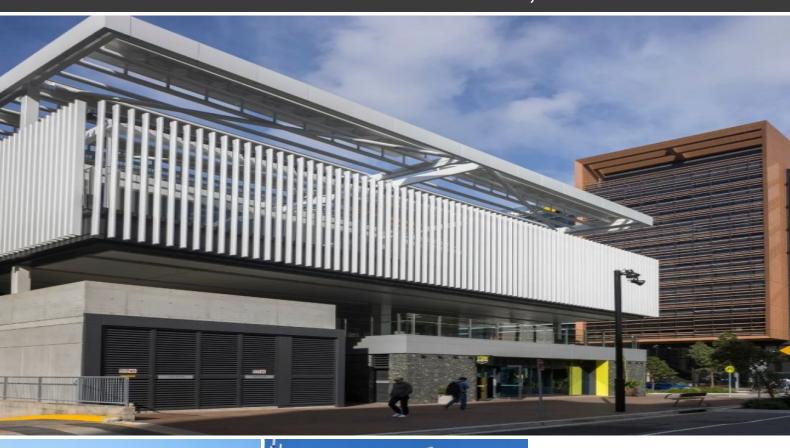

## COMMUNITY BUILDING, SOUTH EVELEIGH

The Community Building forms the Central hub of South Eveleigh and is highly visible to both pedestrian and vehicular traffic. This 4 level commercial building was completed in March 2019 and offers a Community roof top garden adjacent to sporting field, skate park and tennis/basketball courts.