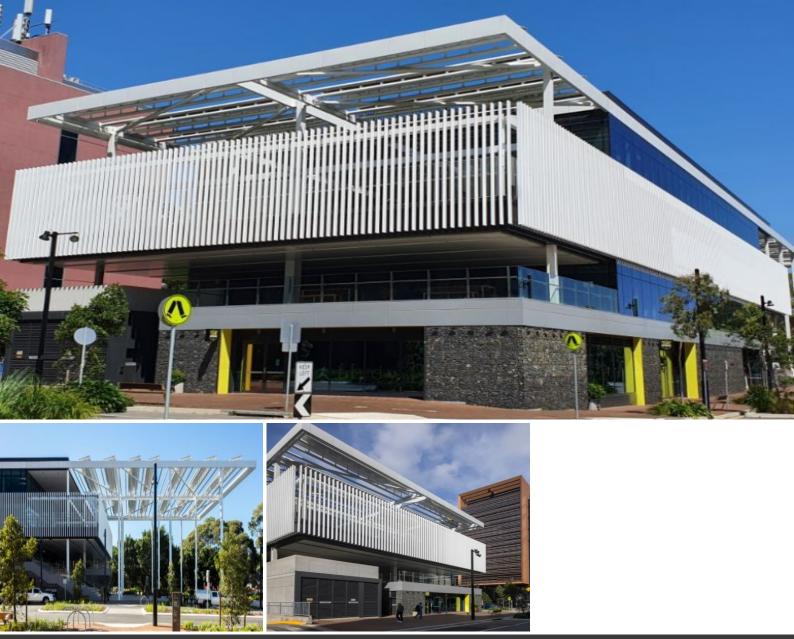

## **COMMUNITY BUILDING, SOUTH EVELEIGH**

The Community Building forms the Central hub of South Eveleigh and is highly visible to both pedestrian and vehicular traffic. This 4 level commercial building was completed in March 2019 and offers a Community roof top garden adjacent to sporting field, skate park and tennis/basketball courts.