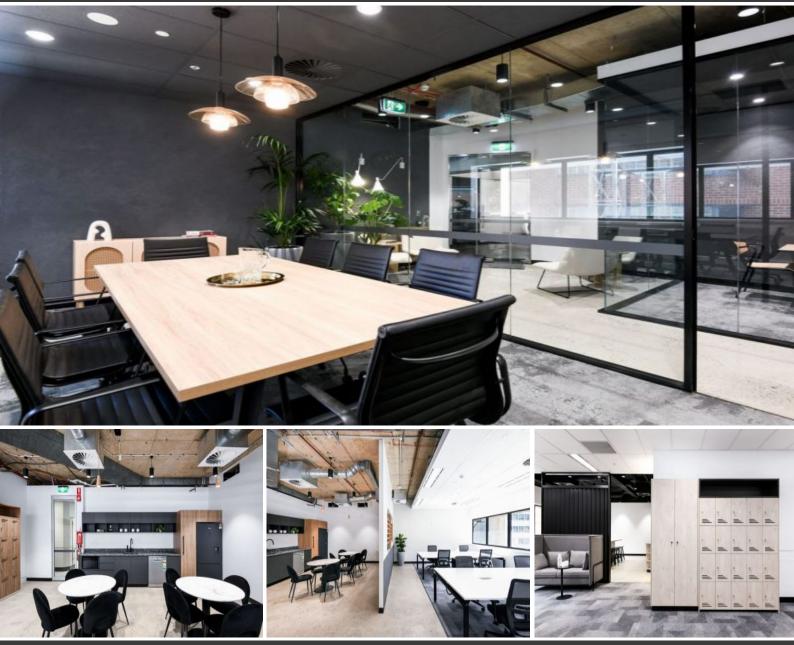

# AFFORDABLE SMALL SUITES AND WHOLE FLOORS AVAILABLE

31 Market is a 35 level office building with excellent natural light and stunning views in the high rise. Small and large suites are for lease across various levels, with fitted out and refurbished open plan options. The building has a unique leafy outdoor courtyard and is surrounded by outstanding and convenient on-site retail amenity. Located in the heart of the CBD, 31 Market Street is in close proximity to Town Hall train station & buses as well as QVB and Pitt St Mall shopping and café/restaurant precincts and is equipped with new End of Trip facilities.

Located in the heart of the Sydney CBD directly opposite the QVB, 31 Market Street is moments from public transport, retail and entertainment precincts.

Your company will benefit from the flexibility 31 Market Street has to offer, with an on-site management team making day to day building operations seamless.

31 Market Street highlights include: