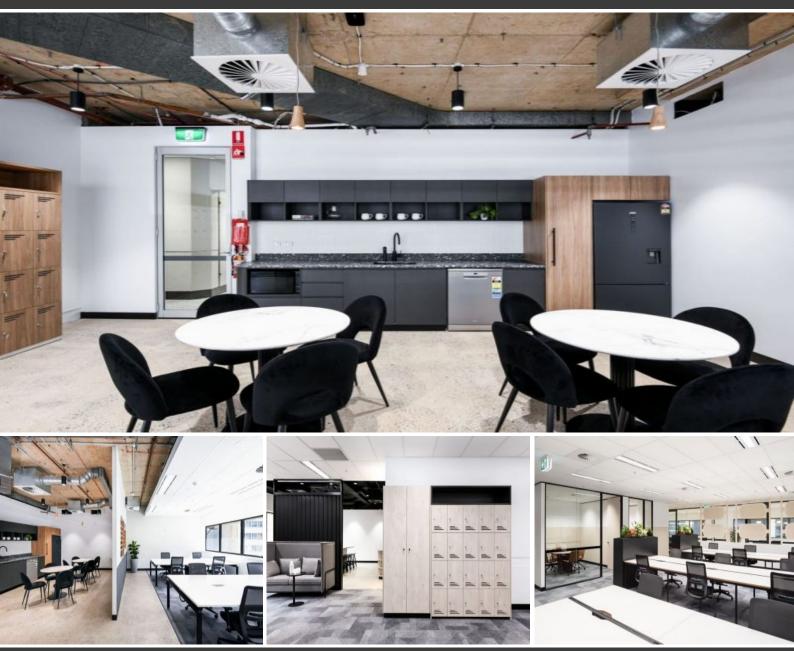

## AFFORDABLE SMALL SUITES AND WHOLE FLOORS AVAILABLE

31 Market is a 35 level office building with excellent natural light and stunning views in the high rise. Small and large suites are for lease across various levels, with fitted out and refurbished open plan options. The building has a unique leafy outdoor courtyard and is surrounded by outstanding and convenient on-site retail amenity. Located in the heart of the CBD, 31 Market Street is in close proximity to Town Hall train station & buses as well as QVB and Pitt St Mall shopping and café/restaurant precincts and is equipped with new End of Trip facilities.

## Price Contact Agent

**Property Details** 

Type Property Type Area Commercial Offices 689.3m2

Jackson Deans-Harvey P : 0449 877 100 M : 0449 877 100

- Boe Saysouthinh P : 0425 484 222 M : 0425 484 222
- E:bsaysouthinh@deansproperty.com.au