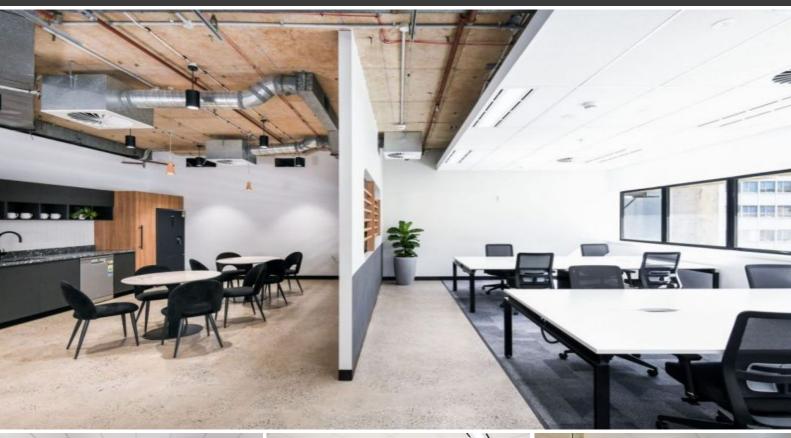

## AFFORDABLE SMALL SUITES AND WHOLE FLOORS AVAILABLE

31 Market is a 35 level office building with excellent natural light and stunning views in the high rise. Small and large suites are for lease across various levels, with fitted out and refurbished open plan options. The building has a unique leafy outdoor courtyard and is surrounded by outstanding and convenient on-site retail amenity. Located in the heart of the CBD, 31 Market Street is in close proximity to Town Hall train station & buses as well as QVB and Pitt St Mall shopping and café/restaurant precincts and is equipped with new End of Trip facilities.

Located in the heart of the Sydney CBD directly opposite the QVB, 31 Market Street is moments from public transport, retail and entertainment precincts.

Your company will benefit from the flexibility 31 Market Street has to offer, with an on-site management team making day to day building operations seamless.

31 Market Street highlights include: