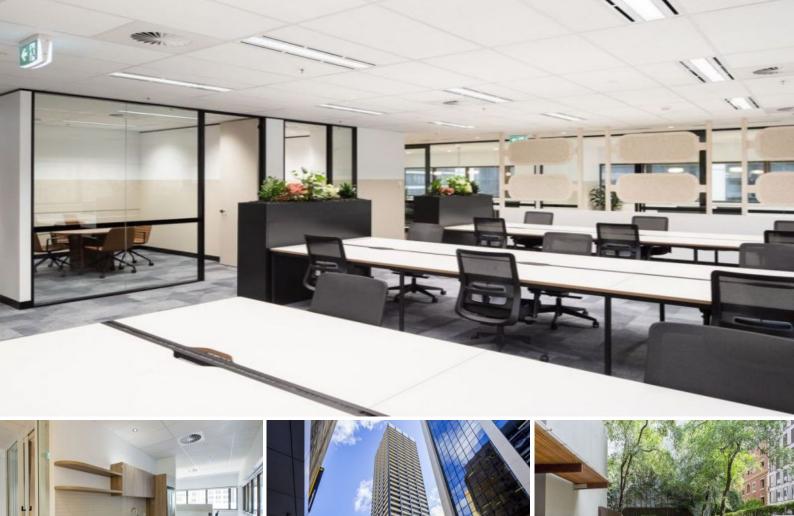

## LEVEL 9, SUITE 3/31 MARKET STREET

## AFFORDABLE SMALL SUITES AND WHOLE FLOORS AVAILABLE

31 Market is a 35 level office building with excellent natural light and stunning views in the high rise. Small and large suites are for lease across various levels, with fitted out and refurbished open plan options. The building has a unique leafy outdoor courtyard and is surrounded by outstanding and convenient on-site retail amenity. Located in the heart of the CBD, 31 Market Street is in close proximity to Town Hall train station & buses as well as QVB and Pitt St Mall shopping and café/restaurant precincts and is equipped with new End of Trip facilities.

Located in the heart of the Sydney CBD directly opposite the QVB, 31 Market Street is moments from public transport, retail and entertainment precincts.

Your company will benefit from the flexibility 31 Market Street has to offer, with an on-site management team making day to day building operations seamless.

31 Market Street highlights include: