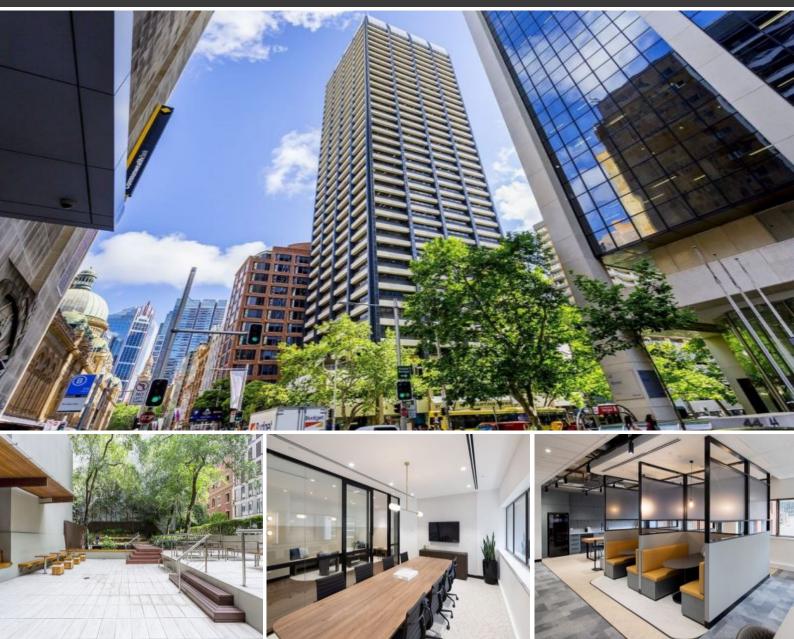

## LEVEL 8, SUITE 1/31 MARKET STREET

## AFFORDABLE SMALL SUITES AND WHOLE FLOORS AVAILABLE

31 Market is a 35 level office building with excellent natural light and stunning views in the high rise. Small and large suites are for lease across various levels, with fitted out and refurbished open plan options. The building has a unique leafy outdoor courtyard and is surrounded by outstanding and convenient on-site retail amenity. Located in the heart of the CBD, 31 Market Street is in close proximity to Town Hall train station & buses as well as QVB and Pitt St Mall shopping and café/restaurant precincts and is equipped with new End of Trip facilities.

Located in the heart of the Sydney CBD directly opposite the QVB, 31 Market Street is moments from public transport, retail and entertainment precincts.

Your company will benefit from the flexibility 31 Market Street has to offer, with an on-site management team making day to day building operations seamless.

31 Market Street highlights include: