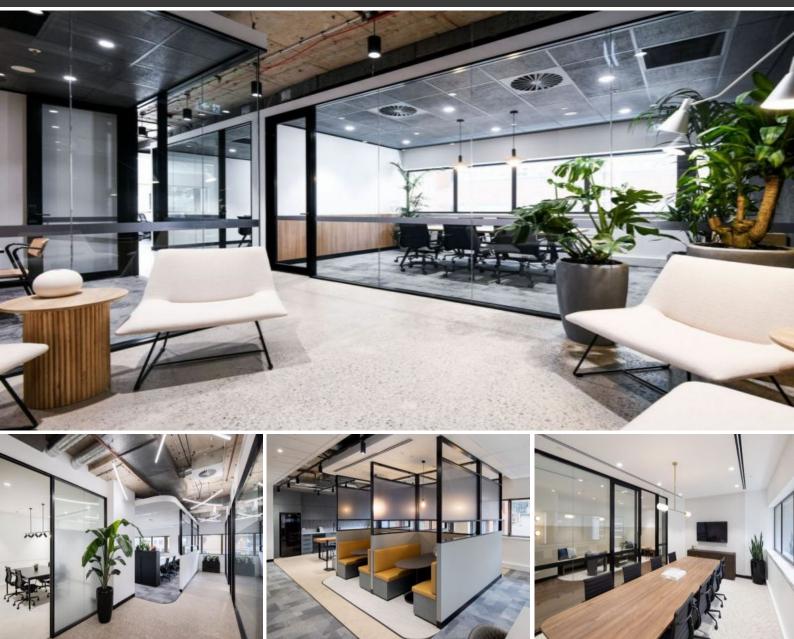

# AFFORDABLE SMALL SUITES AND WHOLE FLOORS AVAILABLE

31 Market is a 35 level office building with excellent natural light and stunning views in the high rise. Small and large suites are for lease across various levels, with fitted out and refurbished open plan options. The building has a unique leafy outdoor courtyard and is surrounded by outstanding and convenient on-site retail amenity. Located in the heart of the CBD, 31 Market Street is in close proximity to Town Hall train station & buses as well as QVB and Pitt St Mall shopping and café/restaurant precincts and is equipped with new End of Trip facilities.

Located in the heart of the Sydney CBD directly opposite the QVB, 31 Market Street is moments from public transport, retail and entertainment precincts.

Your company will benefit from the flexibility 31 Market Street has to offer, with an on-site management team making day to day building operations seamless.

31 Market Street highlights include: