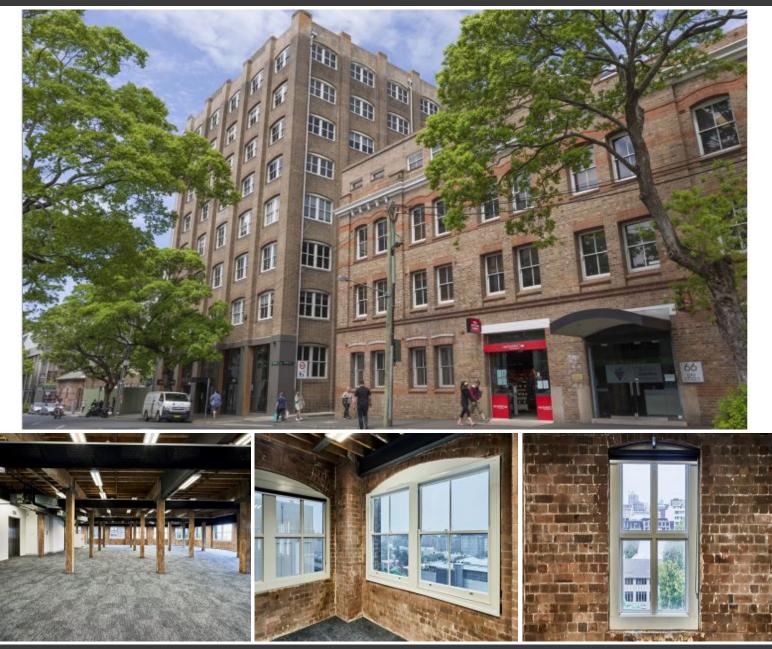

## LEVEL 6, SUITE 2/1-3 SMAIL STREET

## LOCATED ON THE FRINGE OF SYDNEY'S CBD

Located on the fringe of Sydney's CBD, 1-3 Smail Street is a refurbished, converted-warehouse style building. The approximately 7,700 square metre building is only 50 metres from Broadway Shopping Centre and Central Railway station is a 10 minute walk away.

## Price Contact Agent

**Property Details** 

Type Property Type Area

Commercial Offices 412.7m2

Jackson Deans-Harvey P : 0449 877 100 M : 0449 877 100

 ${\sf E}: {\sf jackson@deansproperty.com.au}$ 

E: bsaysouthinh@deansproperty.com.au