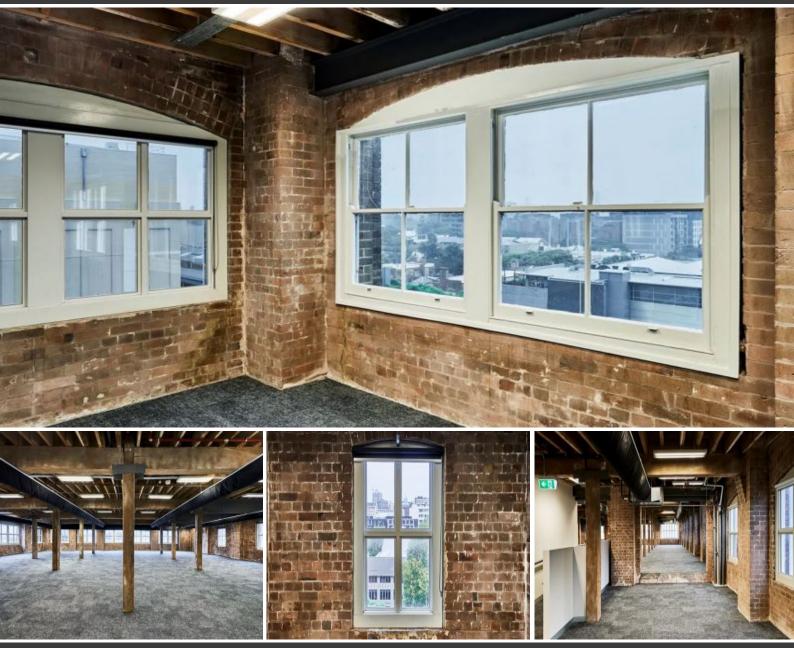

## LOCATED ON THE FRINGE OF SYDNEY'S CBD

Located on the fringe of Sydney's CBD, 1-3 Smail Street is a refurbished, converted-warehouse style building. The approximately 7,700 square metre building is only 50 metres from Broadway Shopping Centre and Central Railway station is a 10 minute walk away.