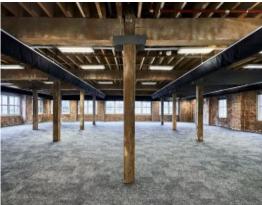

## LOCATED ON THE FRINGE OF SYDNEY'S CBD

Located on the fringe of Sydney's CBD, 1-3 Smail Street is a refurbished, converted-warehouse style building. The approximately 7,700 square metre building is only 50 metres from Broadway Shopping Centre and Central Railway station is a 10 minute walk away.

## **Property Details**

Type Commercial Property Type Offices Area 1153m2

Jackson Deans-Harvey P: 0449 877 100

M: 0449 877 100

E: jackson@deansproperty.com.au

Boe Saysouthinh P: 0425 484 222 M: 0425 484 222