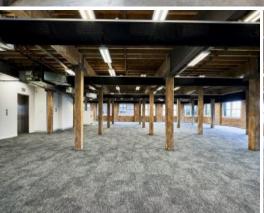

## LOCATED ON THE FRINGE OF SYDNEY'S CBD

Located on the fringe of Sydney's CBD, 1-3 Smail Street is a refurbished, converted-warehouse style building. The approximately 7,700 square metre building is only 50 metres from Broadway Shopping Centre and Central Railway station is a 10 minute walk away.

## **Property Details**

Type Commercial Property Type Offices Area 1153m2

Jackson Deans-Harvey P: 0449 877 100

M: 0449 877 100

E: jackson@deansproperty.com.au

Boe Saysouthinh P: 0425 484 222 M: 0425 484 222