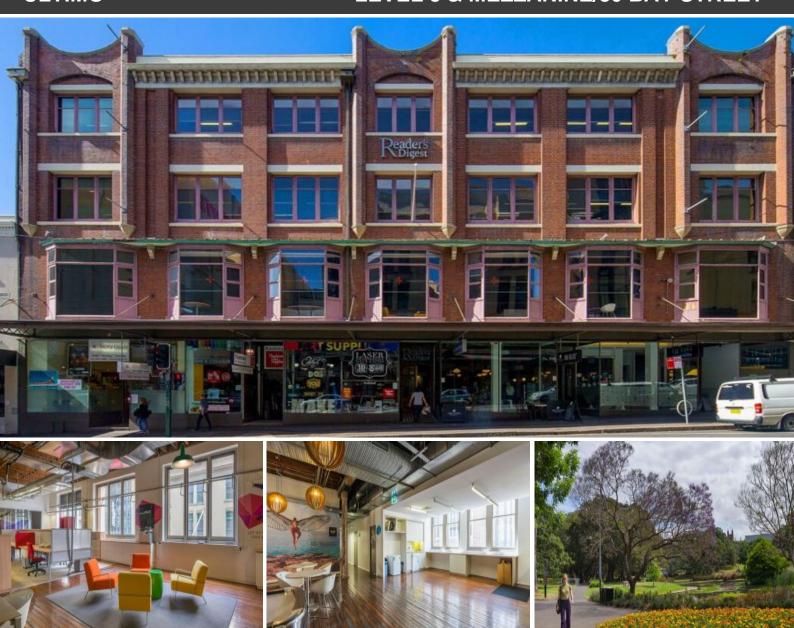

## **LOCATED IN THE SYDNEY CBD FRINGE**

80 Bay Street is a 4 storey commercial building, located in the Sydney CBD fringe. Opposite Broadway Shopping Centre and a short walk from Central station, with bus routes running in all directions, this Heritage grade building has prime proximity to Sydney University, UTS as well as the vibrant cafes, bars and restaurants of Glebe and Newtown.