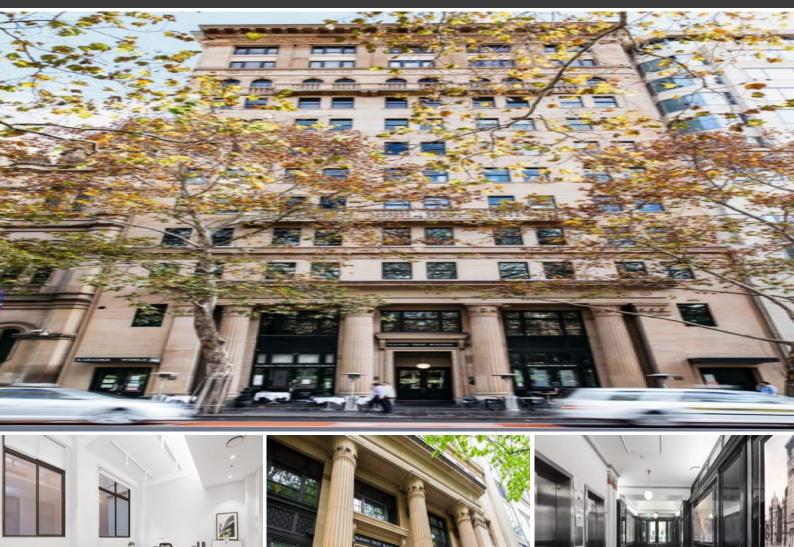

## **BEAUTIFUL HISTORIC ST JAMES TRUST BUILDING**

St James Trust Building is a beautifully restored heritage listed building (built in 1924), conveniently located across from Hyde Park and currently offering lease terms from 6 months. We have newly refurbished suites ranging from 13sqm through to 100sqm. The St James Trust Building offers amazing flexibility and convenience for businesses to work and grow.

Amenities include onsite Management Office, Business Centre Services available (telephone answering, typing, photocopying, scanning, couriers etc.) and bookable boardroom. Bambini Trust Restaurant and Wine Room is also situated in the building. We offer safe, secure, and separate office suites with large common area spaces, two entrances to access the building via Elizabeth St & Castlereagh St and multiple ground level lift lobbies.