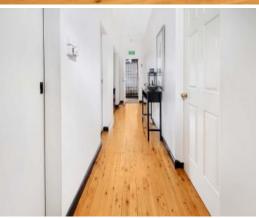

## Features include:

- 152 sqm approximately
- 7 treatment rooms
- Skin Bar + Pedicure Cubicle
- Full Amenities consisting of a bathtub and 2 showers.
- Full Kitchenette with dishwasher and microwave
- Washing machine included
- Fully Air Conditioned
- 3 Phase + NBN Ready