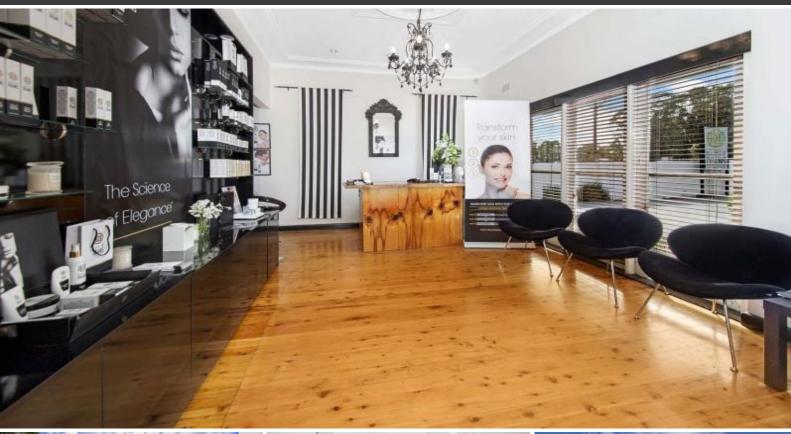

## **PLUG & PLAY - FULLY FITTED**

The property was built in 1946, the owner has converted this modest single-story mixed-use house to a Beauty Salon for over 25 years. This is a "first time offering" for a new operator to either take over or operate their own business from this location.

## Features include:

- 152 sqm approximately
- 7 treatment rooms
- Skin Bar + Pedicure Cubicle
- Full Amenities consisting of a bathtub and 2 showers.
- Full Kitchenette with dishwasher and microwave
- Washing machine included
- Fully Air Conditioned
- 3 Phase + NBN Ready