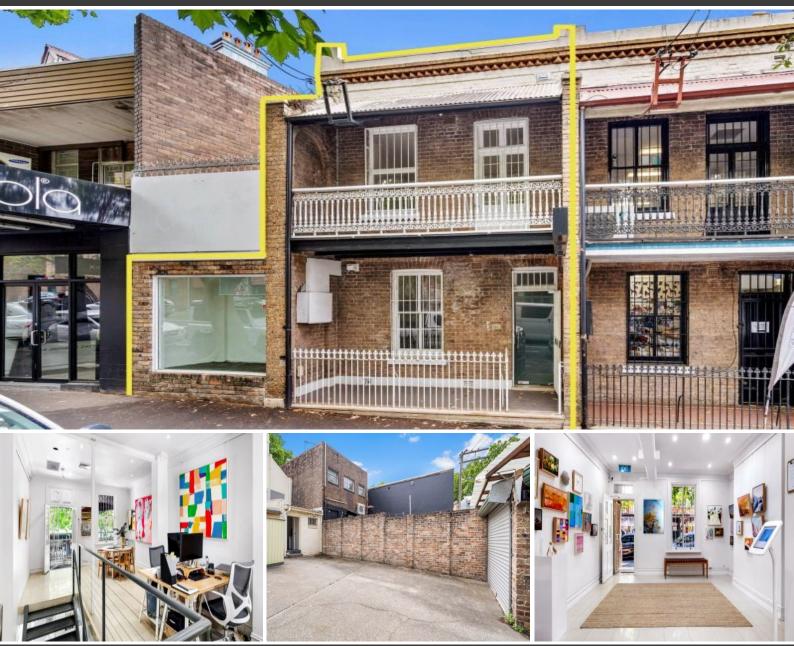

## 420 CROWN STREET

## ARE YOU LOOKING FOR A POP UP OPPORTUNITY IN SURRY HILLS!

Deans Property is proud to present this retail, showroom or office situated in a prominent Crown Street location. The property has rear lane access through roller door to 2 car spaces (in tandem for two cars) & feature's prominent additional window display at the front. Take advantage of Surry Hills' vibrant lifestyle & entertainment hub with shops, cafes and wine bars just around the corner.

Features include:

- Double fronted two storey terrace with ground floor retail & first floor office
- Suitable for office or showroom
- Two storey terrace & mainly open plan
- Security with alarm and bars to windows & doors, with alarmed storage shed
- Ducted & reverse air conditioning
- Cabling throughout
- Tiled throughout with a compact Kitchen
- Exclusive balcony
- Great natural light throughout