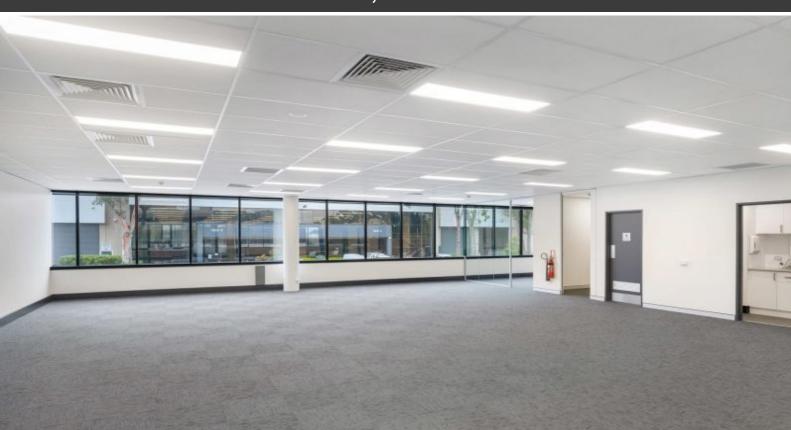

## MODERN OFFICE SUITE CLOSE TO LANE COVE ROAD

Orion Business Park is a modern mixed-use industrial estate, situated in the heart of Lane Cove's industrial area. The property enjoys excellent access via Epping Road and the M2 Motorway and is located approximately 6 kilometres from Macquarie Park and Chatswood.

## Features:

- + Modern office suites from 180-317 sqm
- + 187 sqm storage space
- + Ample on-site car parking.

For more information or if you would like to inspect this property, feel free to give Deans Property a call today!