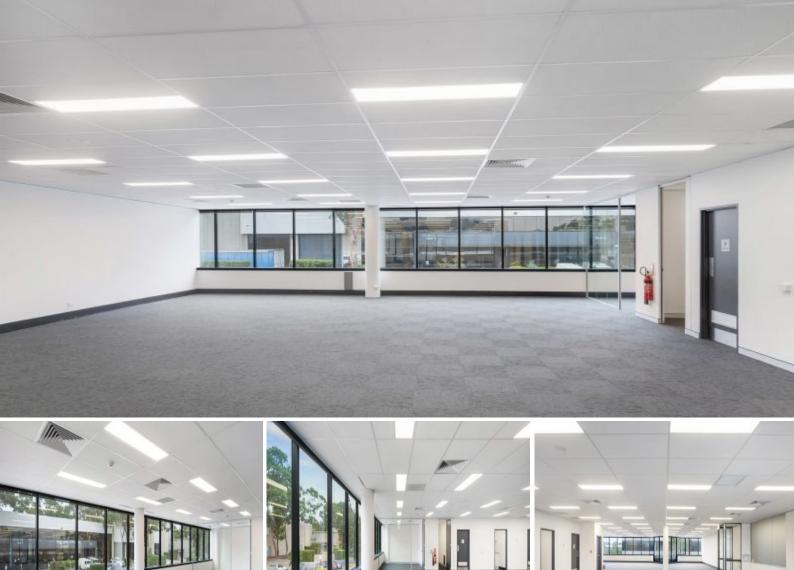

## MODERN OFFICE SUITE CLOSE TO LANE COVE ROAD

Orion Business Park is a modern mixed-use industrial estate, situated in the heart of Lane Cove's industrial area. The property enjoys excellent access via Epping Road and the M2 Motorway and is located approximately 6 kilometres from Macquarie Park and Chatswood.

Features:

- + Modern office suites from 180-317 sqm
- + 187 sqm storage space
- + Ample on-site car parking.

For more information or if you would like to inspect this property, feel free to give Deans Property a call today!