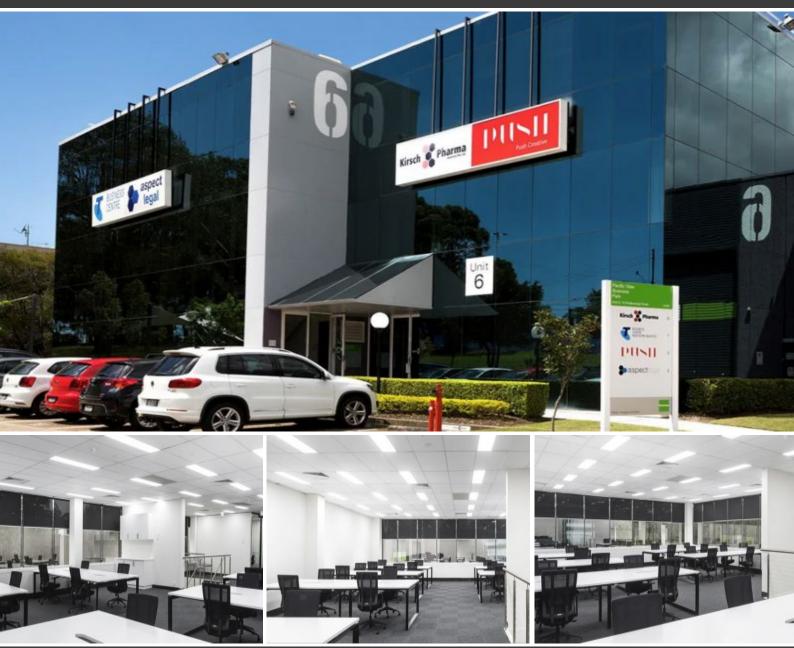

# UNIT 6, SUITE 1.01/10 RODBOROUGH ROAD

## PACIFIC VIEW BUSINESS PARK

Pacific View Business Park currently has office suites available for lease. The site has a very competitive parking ratio, access to Forest Coach Lines and State Transit Buses plus access via major arterial routes including Warringah Road, Forest Way and Wakehurst Parkway.

Features include:

- Quality office suite
- Access via one on-grade roller shutter
- Ample natural light
- Great brand exposure signage available facing Warringah Road
- Easy access to Chatswood and the North Shore
- Competitive rental and incentives on offer
- Local amenities, including a shopping centres, gym and swimming pool