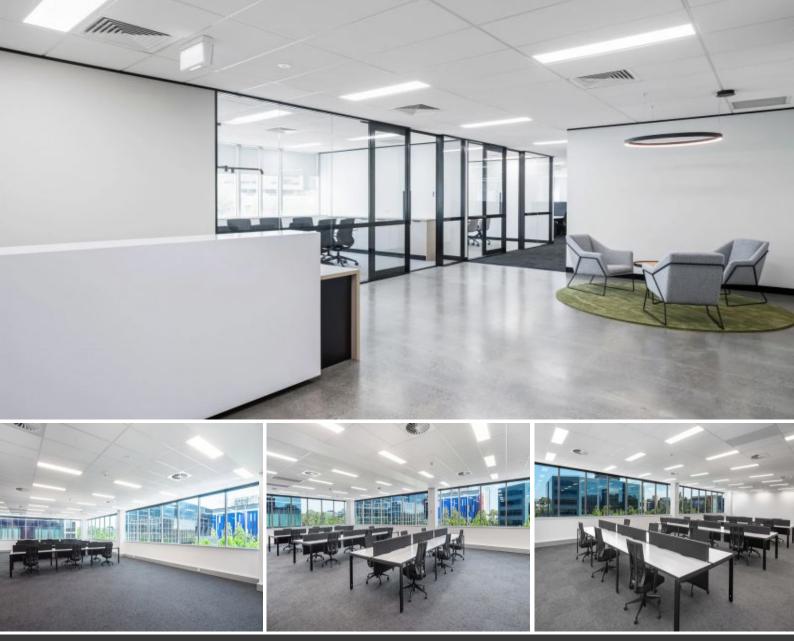

## **FOUNDATION PARK**

Foundation Park is a campus-style estate providing superior amenities and facilities, including an on-site restaurant, gym, childcare centre and cafes. Centrally located in Macquarie Park on the corner of Lane Cove and Talavera Roads, the estate provides excellent access to arterial roads, public transport and local amenities.

Features include:

- Fitout options available
- Recently refurbished lobby areas
- Train and buses within easy walking distance of the estate
- On-site cafes, restaurant, gym and child care
- Generous on-site parking
- Close proximity to a range of retail, food and entertainment options at Macquarie Centre
- 5.5-star NABERS energy rating at Building A
- 4.5-star NABERS energy rating at Building B