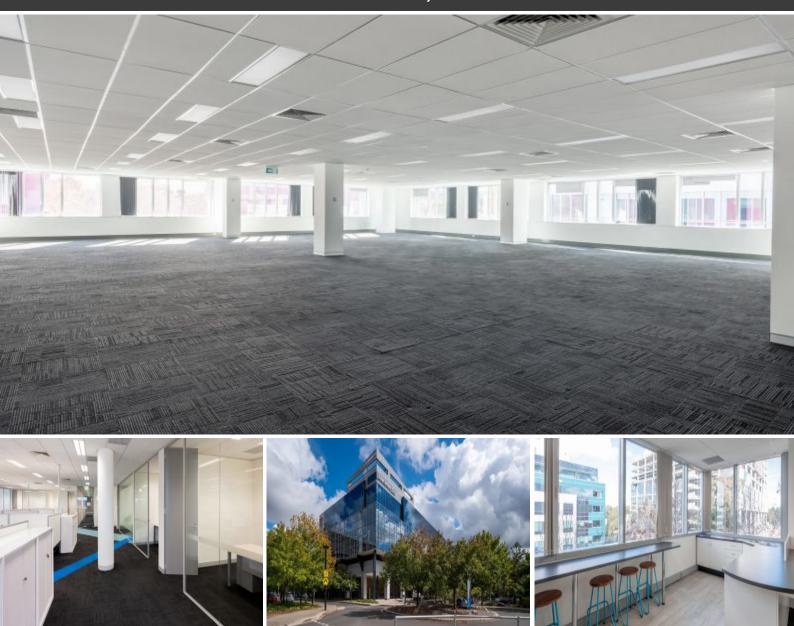

## **FOUNDATION PARK**

Foundation Park is a campus-style estate providing superior amenities and facilities, including an on-site restaurant, gym, childcare centre and cafes. Centrally located in Macquarie Park on the corner of Lane Cove and Talavera Roads, the estate provides excellent access to arterial roads, public transport and local amenities.

Features include:

- Fitout options available
- Recently refurbished lobby areas -
- Train and buses within easy walking distance of the estate -
- On-site cafes, restaurant, gym and child care
- Generous on-site parking -
- Close proximity to a range of retail, food and entertainment options at -Macquarie Centre
- 5.5-star NABERS energy rating at Building A
- 4.5-star NABERS energy rating at Building B