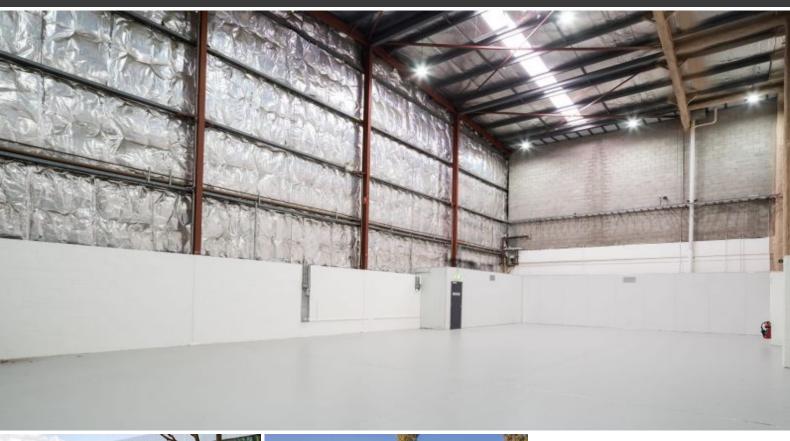

## Features:

- High clearance 360 sqm warehouse space
- Ample on-site parking with entry and exit via Talavera Road
- Good exposure on the corner of Talavera Road and Lane Cove Road
- Prominent location close to major road networks
- Walking distance to a large range of amenities, including Macquarie Park train station, Macquarie Shopping Centre, cafes and gyms