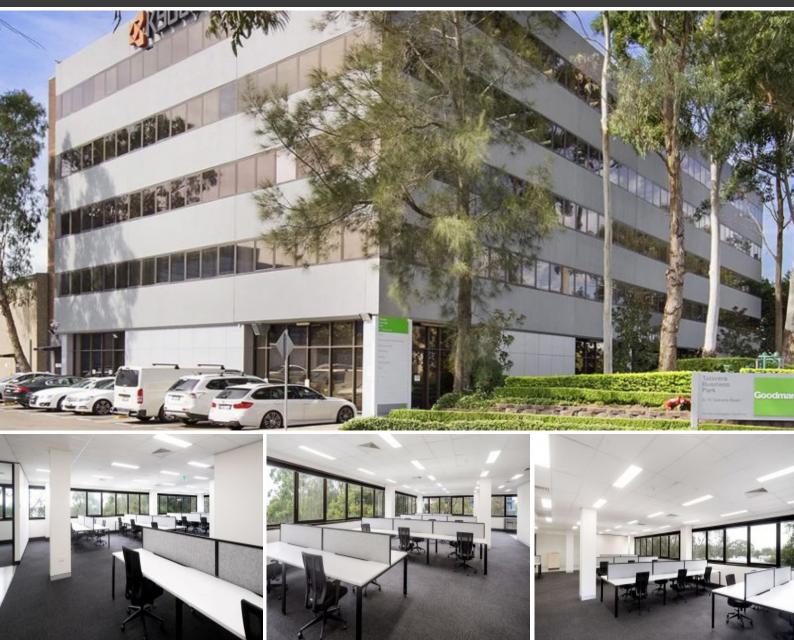

## SUITE G.01/6-10 TALAVERA ROAD

## TALAVERA BUSINESS PARK

Talavera Business Park offers high quality, competitively priced office spaces.

Features:

- 174 1,154 sqm quality office suites with partial fitout options available
- Generous on-site parking, accessed via signalised intersection on Talavera Road
- Close to multiple bus routes and walking distance to Macquarie Park train station
- End of trip shower facilities
- Excellent local amenities within walking distance, including Macquarie Centre, gyms, childcare and cafés
- 6-star NABERS Energy rating.