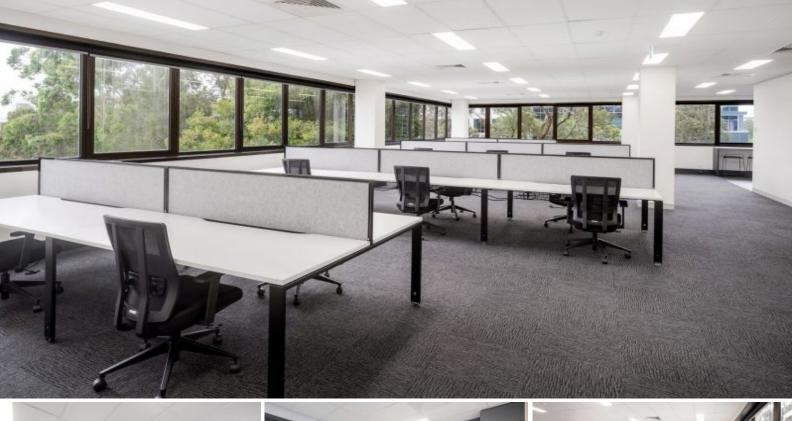

## TALAVERA BUSINESS PARK

Talavera Business Park offers high quality, competitively priced office spaces.

Features:

- 174 1,154 sqm quality office suites with partial fitout options available
- Generous on-site parking, accessed via signalised intersection on Talavera Road
- Close to multiple bus routes and walking distance to Macquarie Park train station
- End of trip shower facilities
- Excellent local amenities within walking distance, including Macquarie Centre, gyms, childcare and cafés
- 6-star NABERS Energy rating.