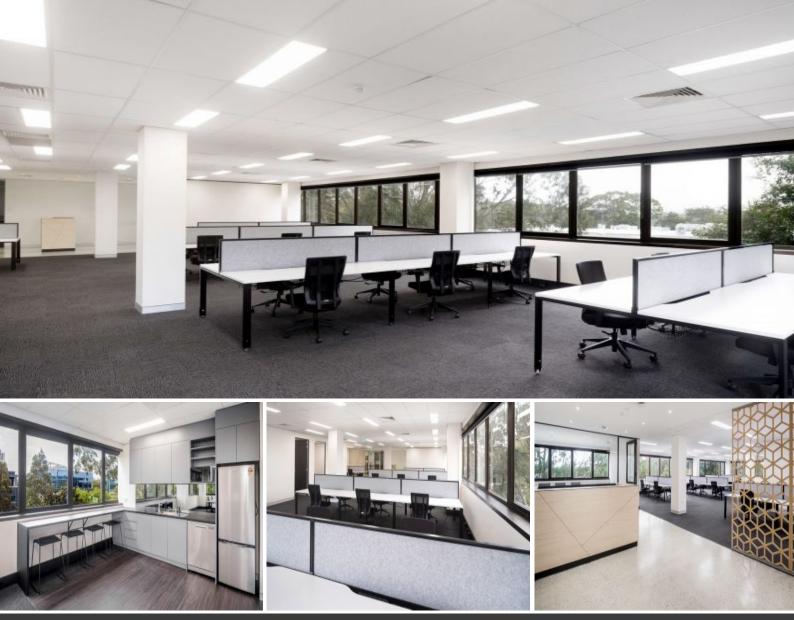

## **TALAVERA BUSINESS PARK**

Talavera Business Park offers high quality, competitively priced office spaces.

Features:

- 174 1,154 sqm quality office suites with partial fitout options available
- Generous on-site parking, accessed via signalised intersection on Talavera Road
- Close to multiple bus routes and walking distance to Macquarie Park train station
- End of trip shower facilities
- Excellent local amenities within walking distance, including Macquarie Centre, gyms, childcare and cafés
- 6-star NABERS Energy rating.