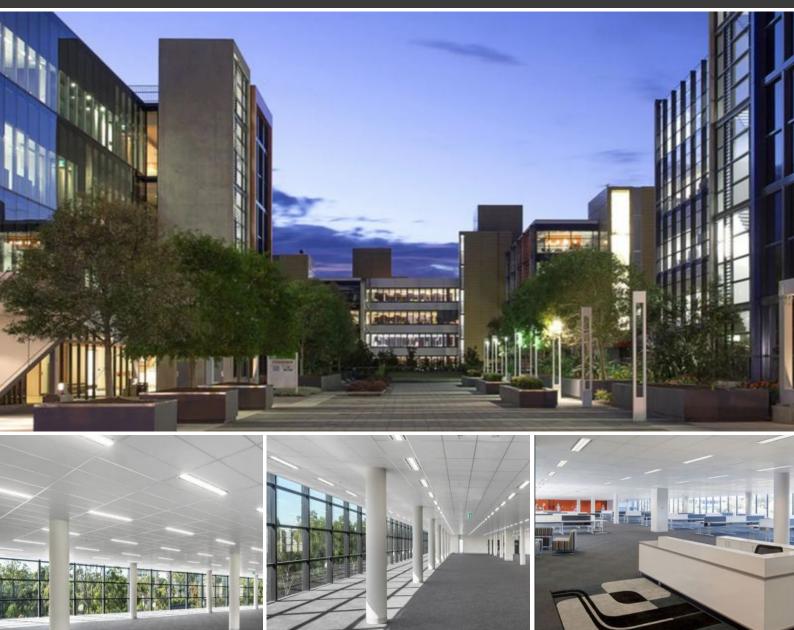

## PREMIUM SPACE WITH FANTASTIC ON-SITE AMENITIES

Positioned in the heart of the vibrant and energetic Macquarie Park area, Talavera Corporate Centre provides a positive and focused environment to do business. This landmark high-tech business park is set in leafy surrounds with an open break-out area for staff enjoyment and two on-site cafés.

Talavera Corporate Centre offers modern high quality office space with an abundance of on-site amenity.

Features:

- Modern building offering quality corporate office space from 700-2,006 sqm
- Abundance of natural light -
- Excellent car parking ratio
- On-site cafés, childcare and gym
- Regular efficient floor plate \_
- 5.5-star NABERS Energy rating