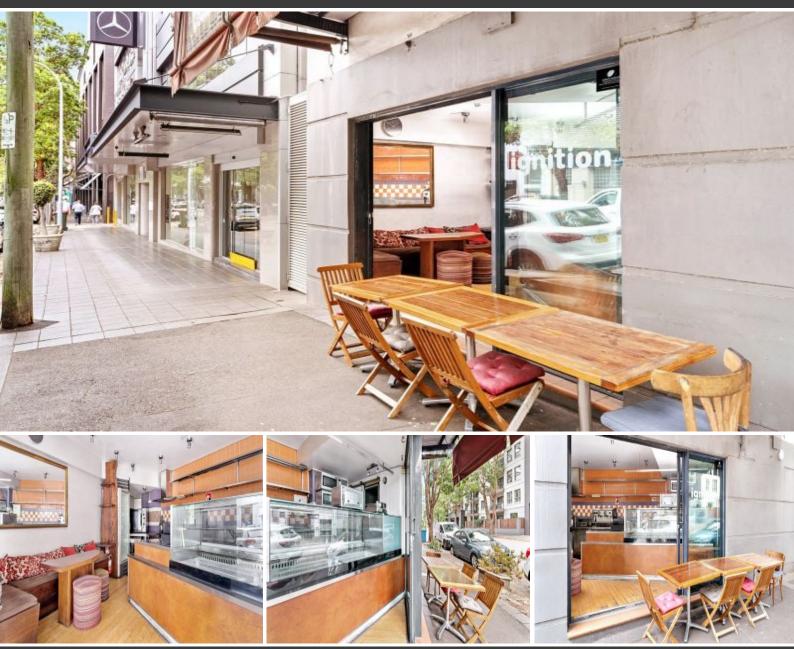

## **TURNKEY CAFE**

Deans Property is proud to present this fully equipped Turnkey cafe positioned right in the heart of one of Sydney's hottest harbourside villages, within a mix of residential & commercial businesses. Situated on the edge of Rushcutters Bay Park, in a fashionable design & foodie hub between Potts Point & Darlinghurst. The The perfect opportunity to capitalise on Sydney's tightly held hybrid Eastern Suburbs / City Fringe position. Moments to key public transport links with Cross City Tunnel, Harbour Tunnel & Eastern Distributer minutes from your doorstep.

Shop 1 features include:

- Coffee Machine
- Large Coolroom
- POC
- Drink fridge
- Under counter fridges
- Grill setup
- Sandwich Bar
- Dishwasher
- ----

Price Contact Agent