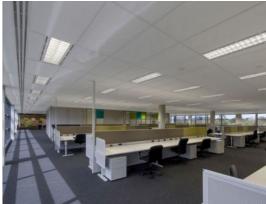

Talavera Corporate Centre offers modern high quality office space with an abundance of on-site amenity.

## Features:

- Modern building offering quality corporate office space from 700-2,006
- Abundance of natural light
- Excellent car parking ratio
- On-site cafés, childcare and gym
- Regular efficient floor plate
- 5.5-star NABERS Energy rating