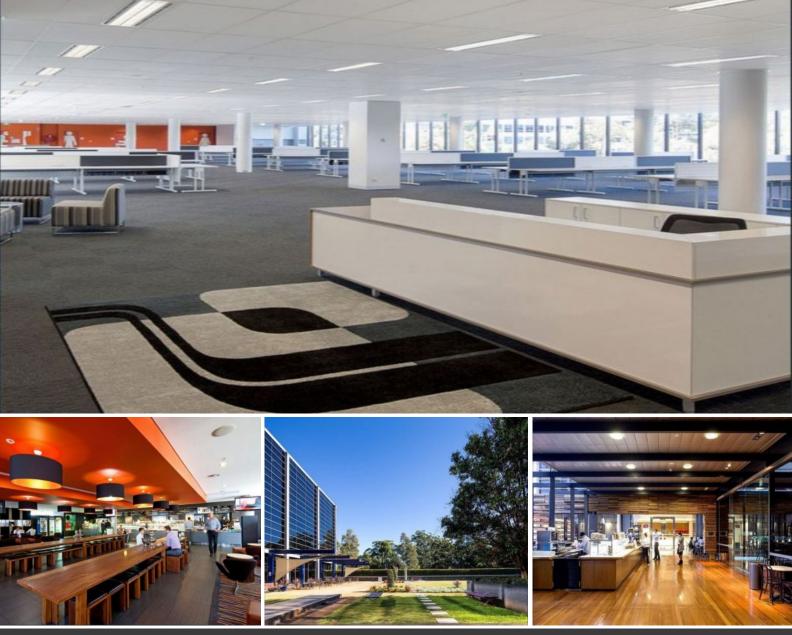

## PREMIUM SPACE WITH FANTASTIC ON-SITE AMENITIES

Positioned in the heart of the vibrant and energetic Macquarie Park area, Talavera Corporate Centre provides a positive and focused environment to do business. This landmark high-tech business park is set in leafy surrounds with an open break-out area for staff enjoyment and two on-site cafés.

Talavera Corporate Centre offers modern high quality office space with an abundance of on-site amenity.

Features:

- Modern building offering quality corporate office space from 700-2,006 sqm
- Abundance of natural light
- Excellent car parking ratio
- On-site cafés, childcare and gym
- Regular efficient floor plate
- 5.5-star NABERS Energy rating