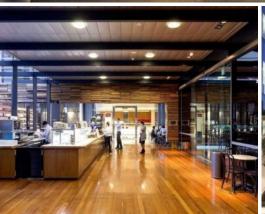

## PREMIUM SPACE WITH FANTASTIC ON-SITE AMENITIES

Positioned in the heart of the vibrant and energetic Macquarie Park area, Talavera Corporate Centre provides a positive and focused environment to do business. This landmark high-tech business park is set in leafy surrounds with an open break-out area for staff enjoyment and two on-site cafés.

## Features:

- Modern building offering quality corporate office space from 700-2,006
- Abundance of natural light
- Excellent car parking ratio
- On-site cafés, childcare and gym
- Regular efficient floor plate
- 5.5-star NABERS Energy rating