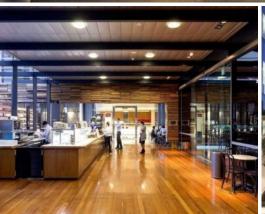

## PREMIUM SPACE WITH FANTASTIC ON-SITE AMENITIES

Positioned in the heart of the vibrant and energetic Macquarie Park area, Talavera Corporate Centre provides a positive and focused environment to do business. This landmark high-tech business park is set in leafy surrounds with an open break-out area for staff enjoyment and two on-site cafés.

## Features:

- Modern building offering quality corporate office space from 700-2,006 sam
- Abundance of natural light
- Excellent car parking ratio
- On-site cafés, childcare and gym
- Regular efficient floor plate
- 5.5-star NABERS Energy rating