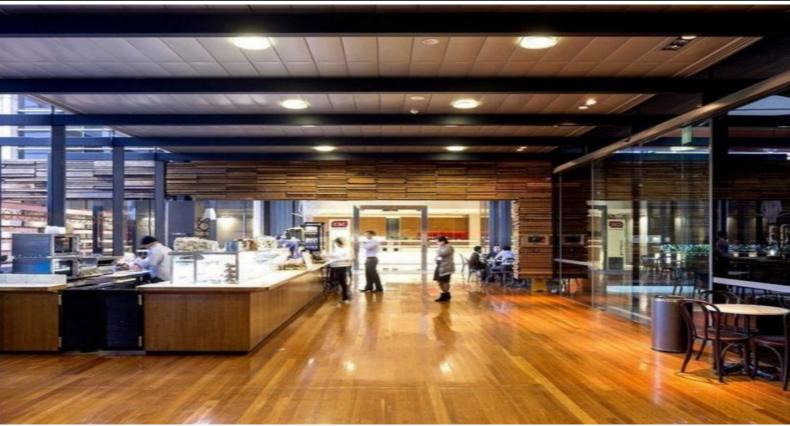

## PREMIUM SPACE WITH FANTASTIC ON-SITE AMENITIES

Positioned in the heart of the vibrant and energetic Macquarie Park area, Talavera Corporate Centre provides a positive and focused environment to do business. This landmark high-tech business park is set in leafy surrounds with an open break-out area for staff enjoyment and two on-site cafés.

Talavera Corporate Centre offers modern high quality office space with an abundance of on-site amenity.

## Features:

- Modern building offering quality corporate office space from 700-2,006 sqm
- Abundance of natural light
- Excellent car parking ratio
- On-site cafés, childcare and gym
- Regular efficient floor plate
- 5.5-star NABERS Energy rating