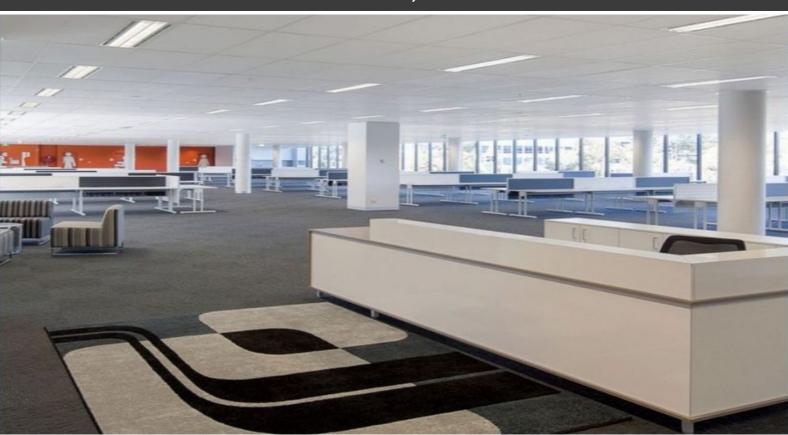

## PREMIUM SPACE WITH FANTASTIC ON-SITE AMENITIES

Positioned in the heart of the vibrant and energetic Macquarie Park area, Talavera Corporate Centre provides a positive and focused environment to do business. This landmark high-tech business park is set in leafy surrounds with an open break-out area for staff enjoyment and two on-site cafés.

Talavera Corporate Centre offers modern high quality office space with an abundance of on-site amenity.

## Features:

- Modern building offering quality corporate office space from 700-2,006
- Abundance of natural light
- Excellent car parking ratio
- On-site cafés, childcare and gym
- Regular efficient floor plate
- 5.5-star NABERS Energy rating