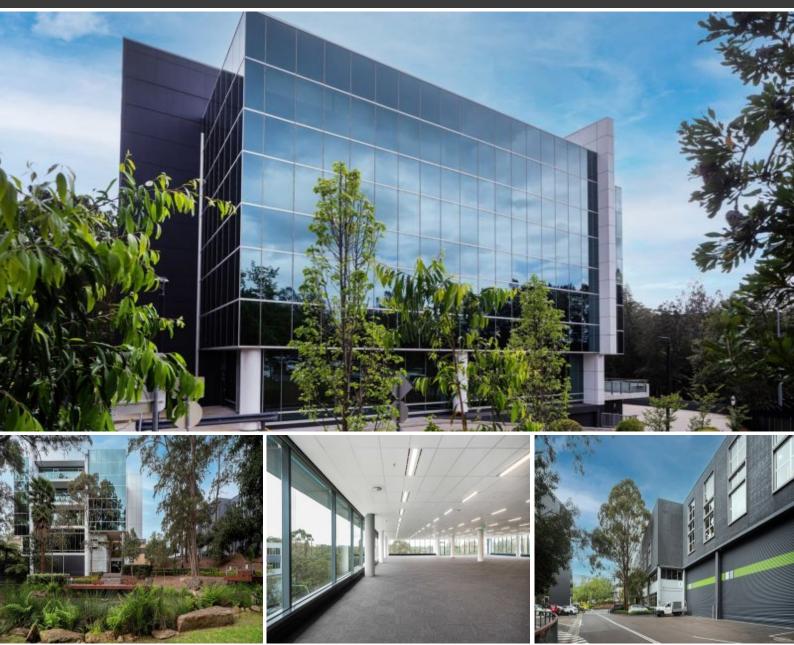

## **BUILDING A, LEVEL 2/5 TALAVERA ROAD**

# FITTED OUT OFFICE SPACE WITH EXCELLENT AMENITIES

Offering excellent access to arterial roads, public transport and local amenities within Macquarie Park, The Park is an ideal option for businesses looking to consolidate their warehouse and office space requirements in one central location.

Features:

- Access via on-grade roller doors
- Container loading capabilities
- Walking distance to a variety of cafés and restaurant options
- View Technical Specifications
- View virtual tour.

#### Building A

- Modern office spaces from 896-1,295 sqm
- Fitout options available
- End of trip facilities, including bike racks, showers and lockers